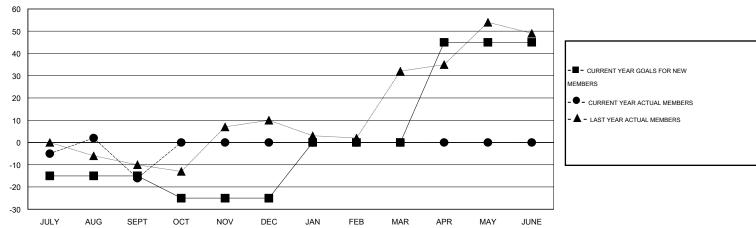

## District 60 A

Results as of: 9/30/2016

GMT: HARVEY WHITLEY LOCATION GUYANA GMT CA 1